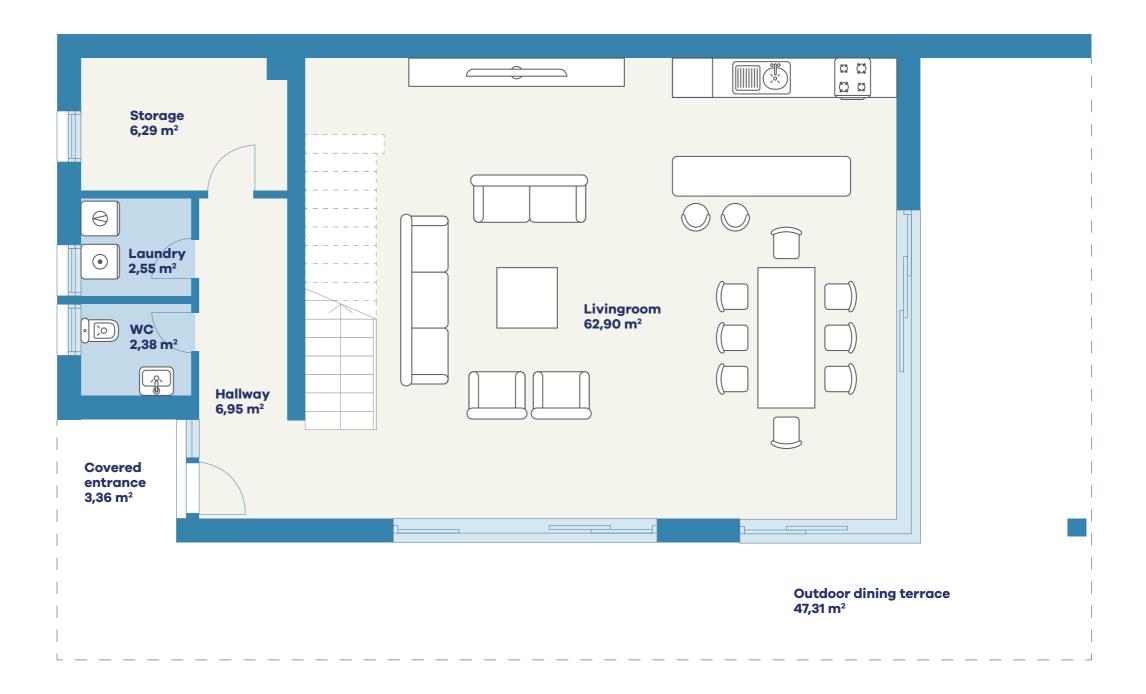

## VINIŠĆE SMOKVA GROUND FLOOR

Hallway 6,95 m<sup>2</sup>

Livingroom 62,90 m2

Storage 6,29 m2

Laundry 2,55 m<sup>2</sup>

WC 2,38 m2

Outdoor dining

terrace 47,31 m2

LIVING AREA 128,38 m<sup>2</sup>

Covered entrance 3,36 m2

Furnishings are not an object of purchase and are for illustration purposes only. Floor and wall coverings, electrical, sanitary and other equipment according to the valid construction and equipment description. The room and apartment sizes are approximate and may change slightly due to detailed planning. The dimensions given in the plans are shell dimensions and cannot be used for ordering built-in furniture - natural dimensions required! Additional drop ceilings and poteries as required. Structurally necessary changes have no influence on the agreed purchase price. Non-binding plan copy, misprints, mistakes or changes reserved.