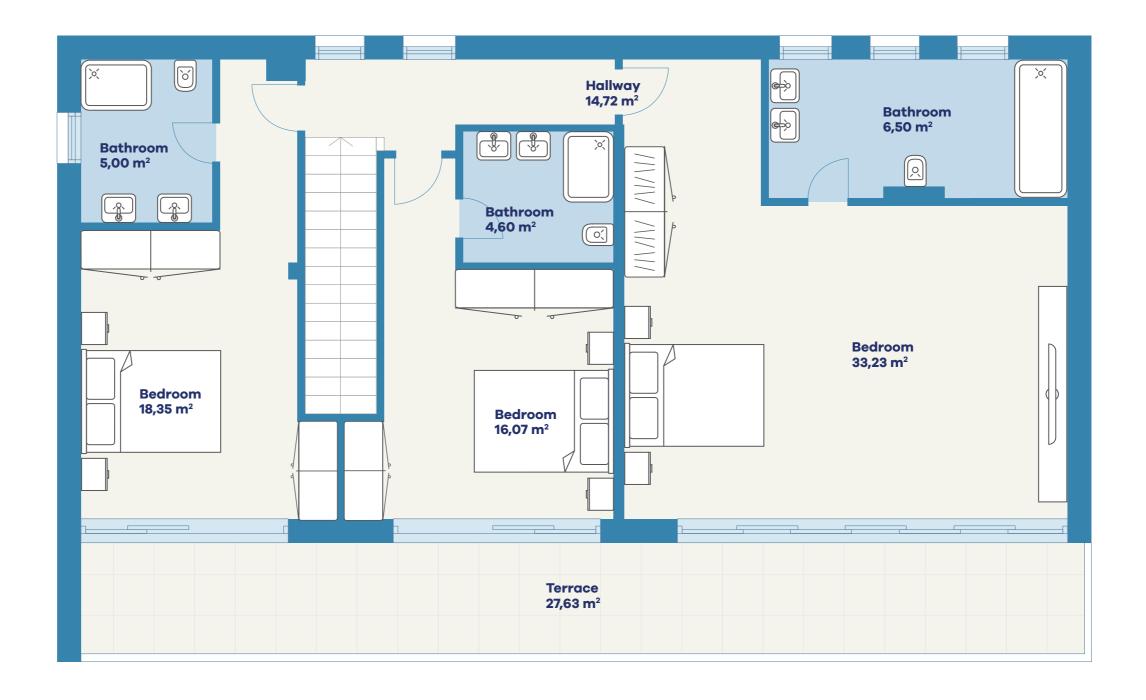

## VINIŠĆE SMOKVA TOP FLOOR v1

 Hallway
 14,72 m2

 Bedroom
 16,07 m2

 Bedroom
 33,23 m2

 Bedroom
 18,35 m2

 Bathroom
 6,50 m2

 Bathroom
 4,60 m2

 Bathroom
 5,00 m2

LIVING AREA 98,47 m<sup>2</sup>

Terrace 27,63 m<sup>2</sup>