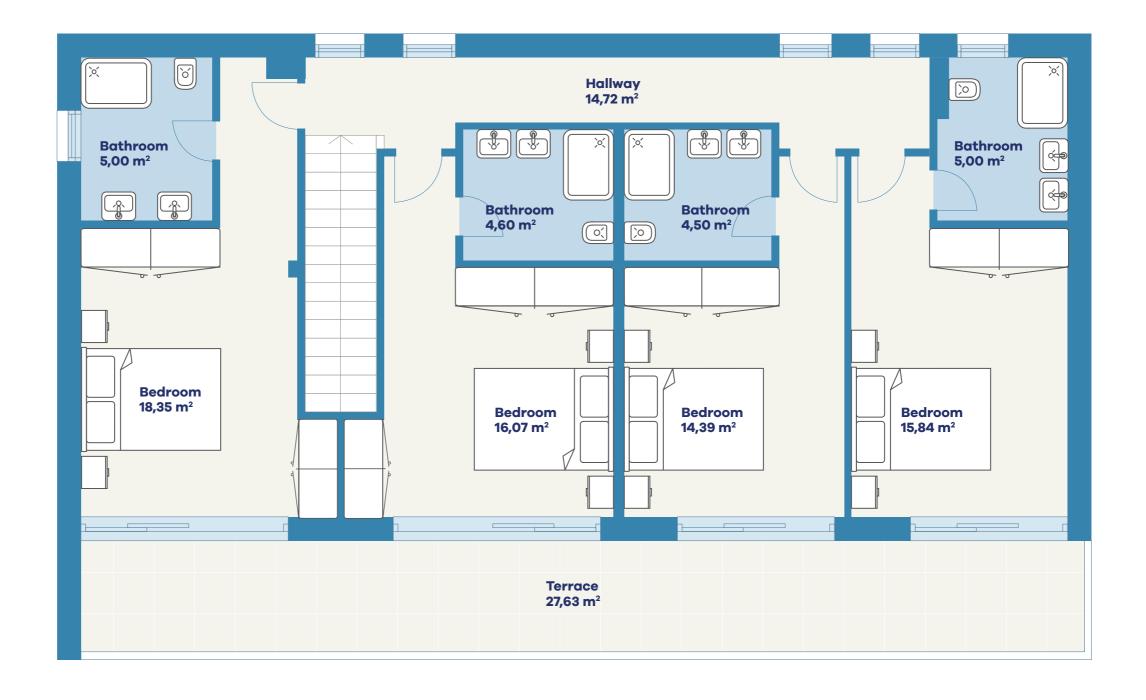

## VINIŠĆE SMOKVA TOP FLOOR v2

Hallway 14,72 m2 Bedroom 16,07 m2 Bedroom 14,39 m2 15,84 m2 Bedroom 18,35 m2 Bedroom 5,00 m2 Bathroom Bathroom 4,60 m2 Bathroom 4,50 m2 5,00 m2 Bathroom

10 LIVING AREA 98,47 m<sup>2</sup>

Terrace 27,63 m<sup>2</sup>

Furnishings are not an object of purchase and are for illustration purposes only. Floor and wall coverings, electrical, sanitary and other equipment according to the valid construction and equipment description. The room and apartment sizes are approximate and may change slightly due to detailed planning. The dimensions given in the plans are shell dimensions and cannot be used for ordering built-in furniture - natural dimensions required! Additional drop ceilings and poteries as required. Structurally necessary changes have no influence on the agreed purchase price. Non-binding plan copy, misprints, mistakes or changes reserved.