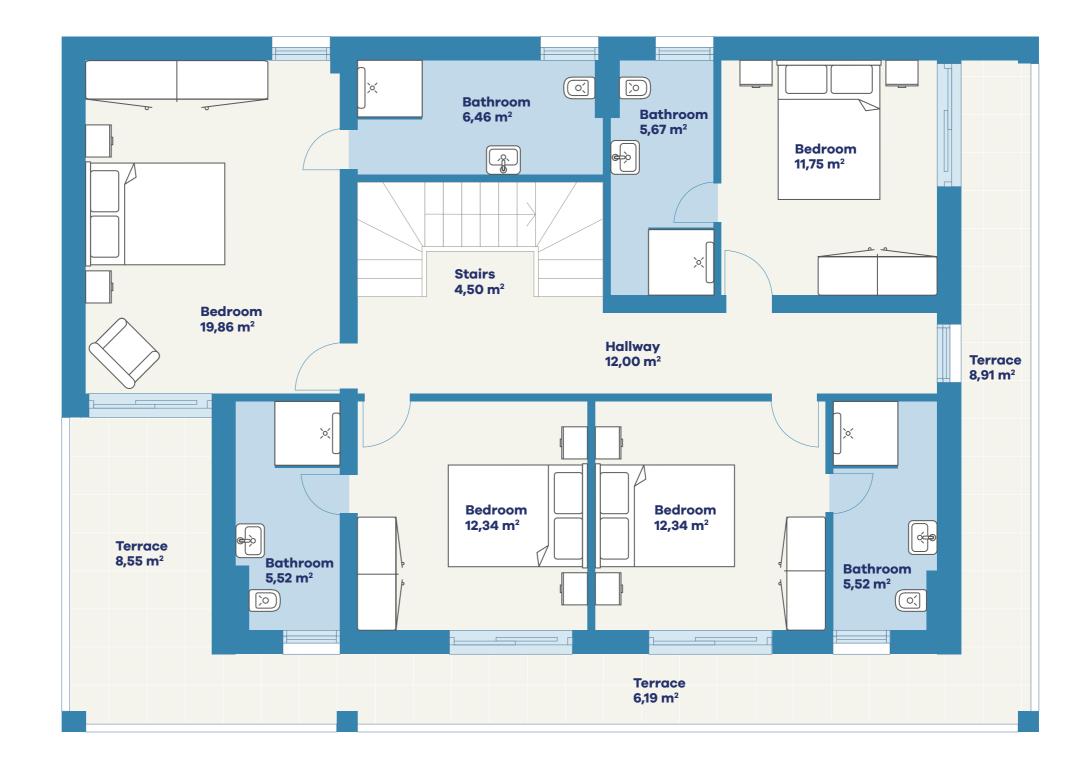

## VINIŠĆE RUŽMARIN TOP FLOOR

4,50 m<sup>2</sup> **Stairs** 12,00 m<sup>2</sup> Hallway 19,86 m<sup>2</sup> Bedroom Bedroom 11,75 m<sup>2</sup> 12,34 m<sup>2</sup> Bedroom Bedroom 12,34 m<sup>2</sup> Bathroom 6,46 m<sup>2</sup> Bathroom 5,67 m<sup>2</sup> Bathroom 5,52 m<sup>2</sup> Bathroom 5,52 m<sup>2</sup> 8,55 m<sup>2</sup> Terrace 6,19 m<sup>2</sup> Terrace 8,91 m<sup>2</sup> Terrace

119,61 m<sup>2</sup>

Furnishings are not an object of purchase and are for illustration purposes only. Floor and wall coverings, electrical, sanitary and other equipment according to the valid construction and equipment description. The room and apartment sizes are approximate and may change slightly due to detailed planning. The dimensions given in the plans are shell dimensions and cannot be used for ordering built-in furniture - natural dimensions required! Additional drop ceilings and poteries as required. Structurally necessary changes have no influence on the agreed purchase price. Non-binding plan copy, misprints, mistakes or changes reserved.