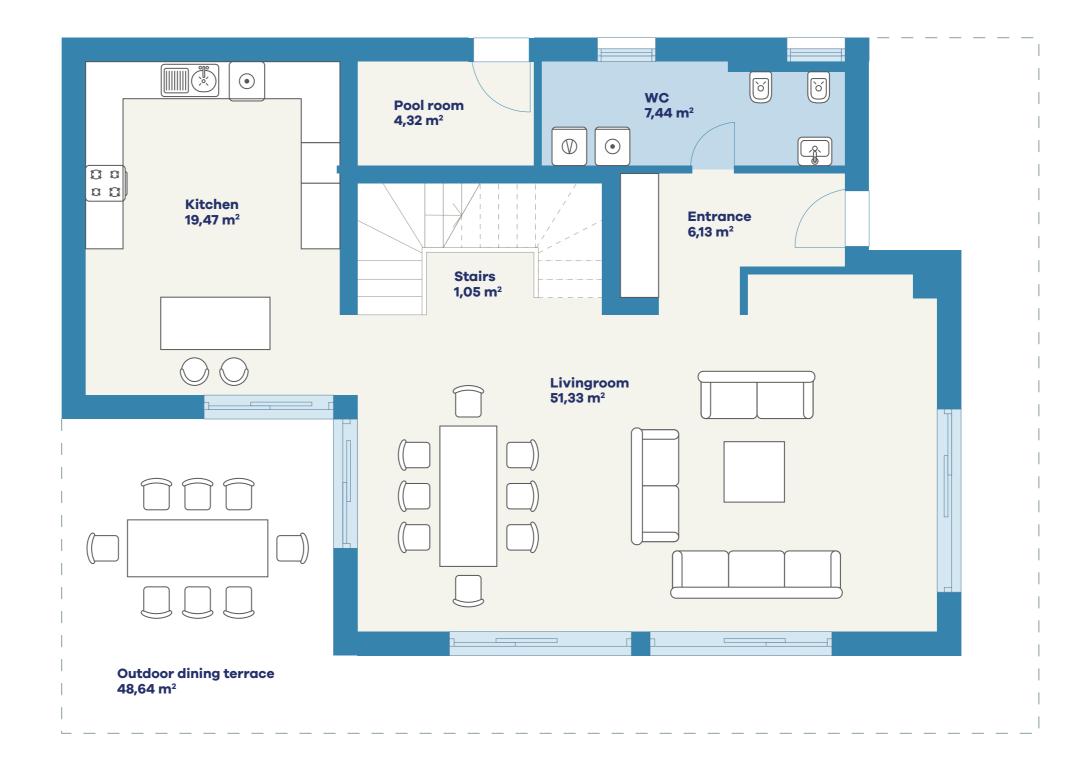

## VINIŠĆE RUŽMARIN **GROUND FLOOR**

Entrance

6,13 m2

Livingroom

51,33 m2

Stairs

1,05 m2

Kitchen

19,47 m2

Pool room

4,32 m2

WC

7,44 m2

Outdoor dining

terrace

48,64 m2

LIVING AREA

138,38 m<sup>2</sup>

Furnishings are not an object of purchase and are for illustration purposes only. Floor and wall coverings, electrical, sanitary and other equipment according to the valid construction and equipment description. The room and apartment sizes are approximate and may change slightly due to detailed planning. The dimensions given in the plans are shell dimensions and cannot be used for ordering built-in furniture - natural dimensions required! Additional drop ceilings and poteries as required. Structurally necessary changes have no influence on the agreed purchase price. Non-binding plan copy, misprints, mistakes or changes reserved.