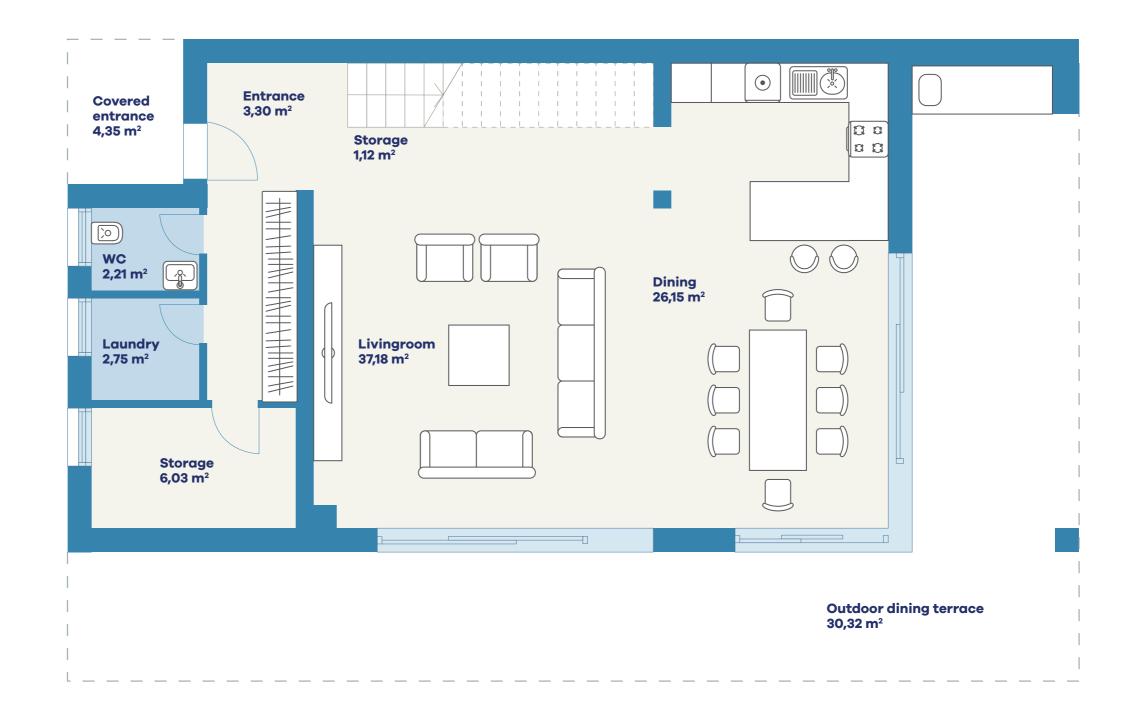

## VINIŠĆE MASLINA GROUND FLOOR

Entrance 3,30 m2 Livingroom 37,18 m2 26,15 m2 Dining Storage 1,12 m2 Storage 6,03 m2 2,75 m2 Laundry WC 2,21 m2 Outdoor dining 30,32 m2 terrace

109,06 m<sup>2</sup>

Covered entrance 4,35 m<sup>2</sup>

Furnishings are not an object of purchase and are for illustration purposes only. Floor and wall coverings, electrical, sanitary and other equipment according to the valid construction and equipment description. The room and apartment sizes are approximate and may change slightly due to detailed planning. The dimensions given in the plans are shell dimensions and cannot be used for ordering built-in furniture - natural dimensions required! Additional drop ceilings and poteries as required. Structurally necessary changes have no influence on the agreed purchase price. Non-binding plan copy, misprints, mistakes or changes reserved.