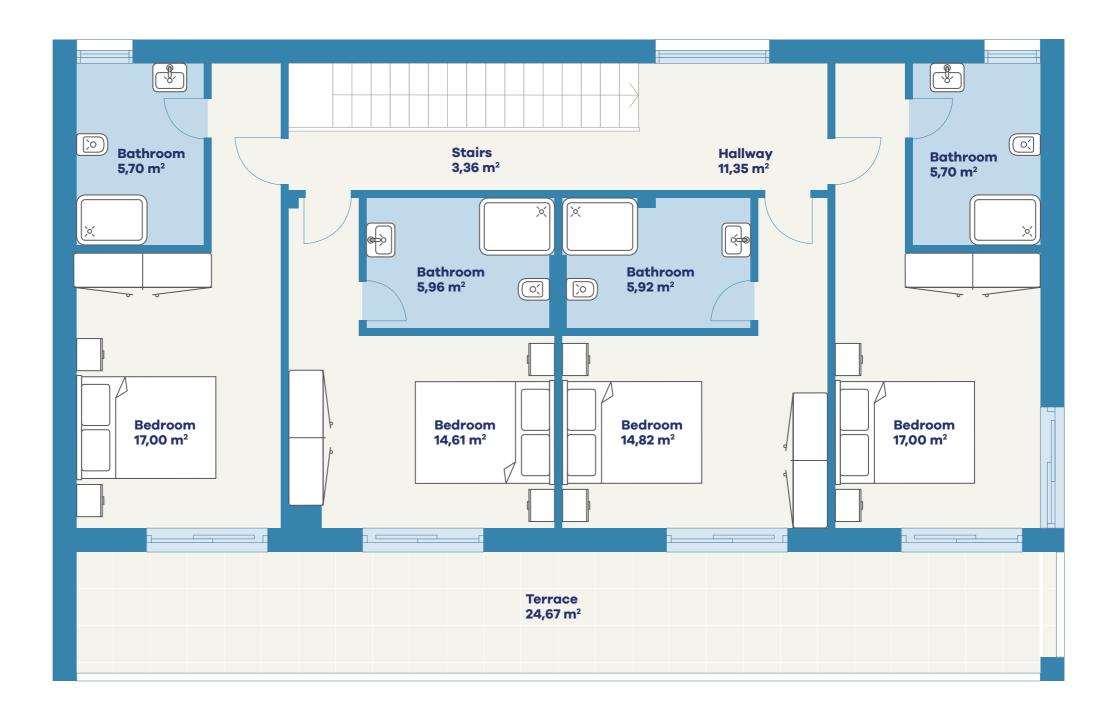

## VINIŠĆE MASLINA TOP FLOOR

Stairs 3,36 m2 Hallway 11,35 m2 Bedroom 17,00 m2 Bedroom 14,61 m2 Bedroom 14,82 m2 Bedroom 17,00 m2 Bathroom 5,70 m2 Bathroom • 5,96 m2 Bathroom 5,92 m2 Bathroom 5,70 m2

## 101,42 m<sup>2</sup>

Terrace 24,67 m<sup>2</sup>

Furnishings are not an object of purchase and are for illustration purposes only. Floor and wall coverings, electrical, sanitary and other equipment according to the valid construction and equipment description. The room and apartment sizes are approximate and may change slightly due to detailed planning. The dimensions given in the plans are shell dimensions and cannot be used for ordering built-in furniture - natural dimensions required! Additional drop ceilings and poteries as required. Structurally necessary changes have no influence on the agreed purchase price. Non-binding plan copy, misprints, mistakes or changes reserved.