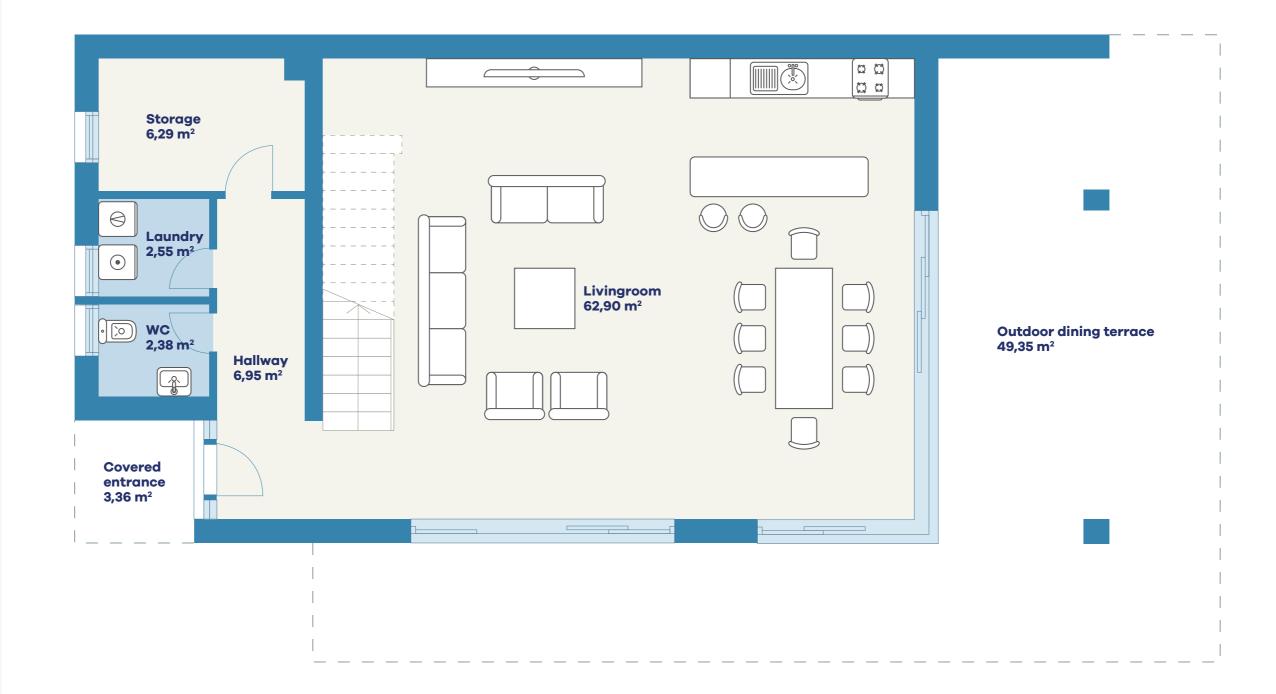

## VINIŠĆE LIMUN **GROUND FLOOR**

Hallway 6,95 m2

Livingroom 62,90 m2

Storage 6,29 m2

2,55 m2 Laundry 2,38 m2

Outdoor dining

WC

terrace 49,35 m<sup>2</sup>

## LIVING AREA 130,42 m<sup>2</sup>

Covered entrance 3,36 m2

Furnishings are not an object of purchase and are for illustration purposes only. Floor and wall coverings, electrical, sanitary and other equipment according to the valid construction and equipment description. The room and apartment sizes are approximate and may change slightly due to detailed planning. The dimensions given in the plans are shell dimensions and cannot be used for ordering built-in furniture - natural dimensions required! Additional drop ceilings and poteries as required. Structurally necessary changes have no influence on the agreed purchase price. Non-binding plan copy, misprints, mistakes or changes reserved.