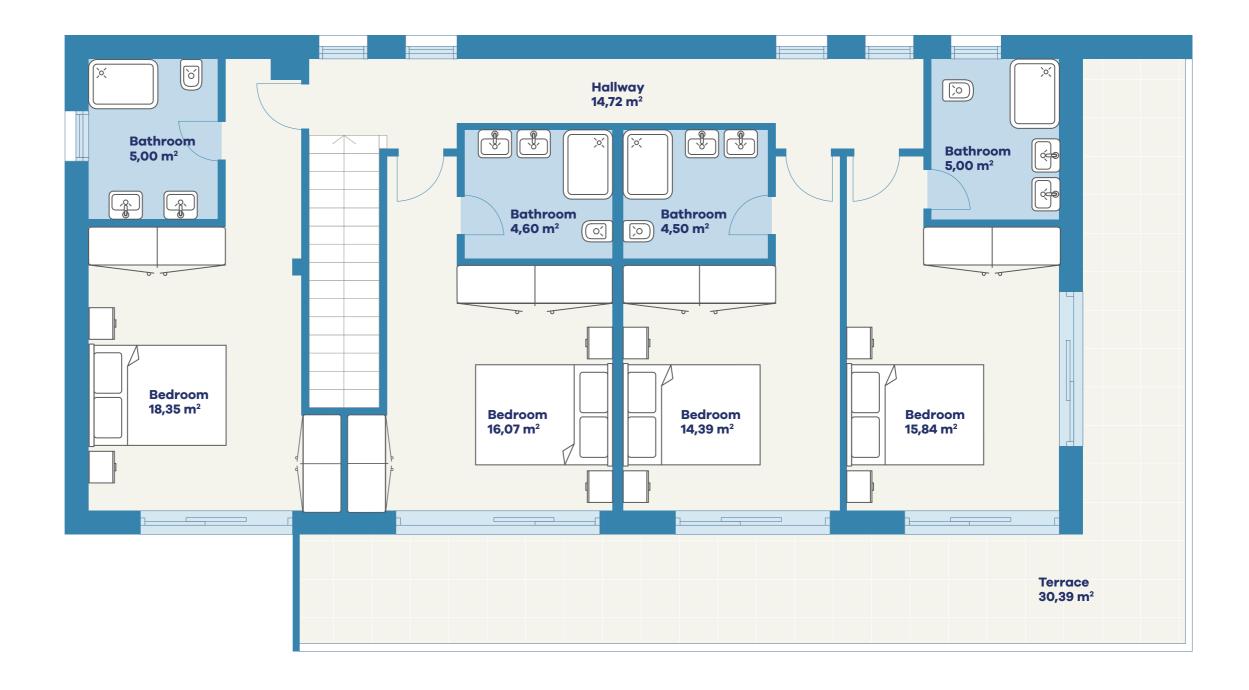

## VINIŠĆE LIMUN TOP FLOOR

Hallway 14,72 m2 Bedroom 16,07 m2 Bedroom 14,39 m2 15,84 m2 Bedroom Bedroom 18,35 m2 5,00 m2 Bathroom Bathroom 4,60 m2 Bathroom 4,50 m2 5,00 m2 Bathroom

10 LIVING AREA 98,47 m<sup>2</sup>

Terrace 30,39 m<sup>2</sup>

Furnishings are not an object of purchase and are for illustration purposes only. Floor and wall coverings, electrical, sanitary and other equipment according to the valid construction and equipment description. The room and apartment sizes are approximate and may change slightly due to detailed planning. The dimensions given in the plans are shell dimensions and cannot be used for ordering built-in furniture - natural dimensions required! Additional drop ceilings and poteries as required. Structurally necessary changes have no influence on the agreed purchase price. Non-binding plan copy, misprints, mistakes or changes reserved.