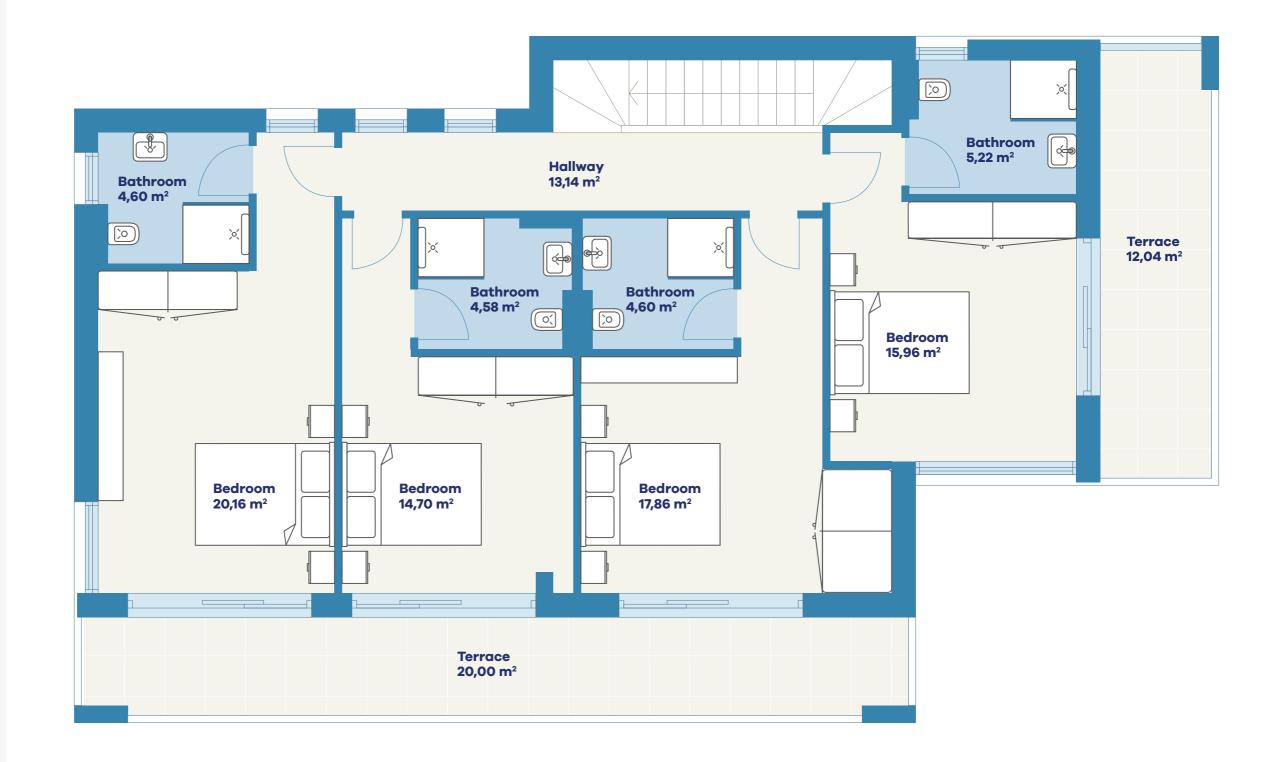

## VINIŠĆE BOSILJAK **TOP FLOOR**

| Hallway  | 13,14 m² |
|----------|----------|
| Bedroom  | 20,16 m² |
| Bedroom  | 14,70 m² |
| Bedroom  | 17,86 m² |
| Bedroom  | 15,96 m² |
| Bathroom | 5,22 m²  |
| Bathroom | 4,60 m²  |
| Bathroom | 4,58 m²  |
| Bathroom | 4,60 m²  |
| Terrace  | 20,00 m² |
| Terrace  | 12,04 m² |

## LIVING AREA 132,86 m<sup>2</sup>

Sea

www.vinisceliving.com