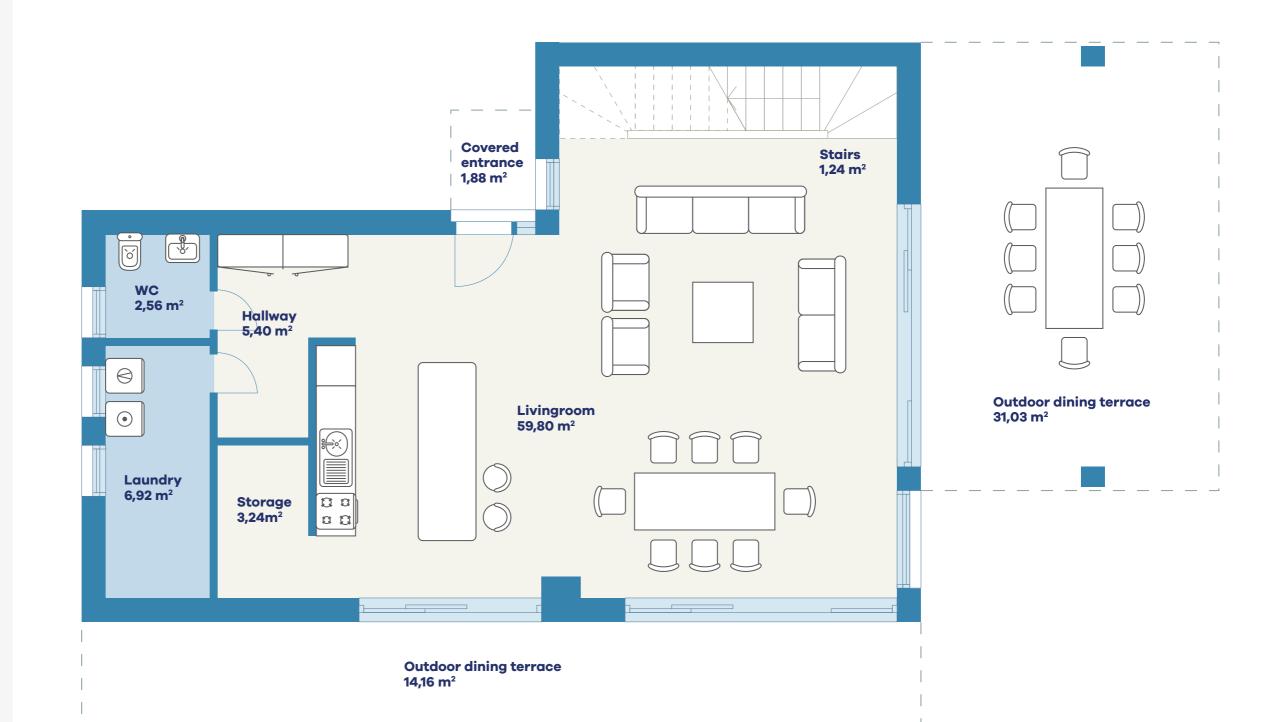

## VINIŠĆE BOSILJAK **GROUND FLOOR**

| Livingroom                | 59,80 m <sup>2</sup> |
|---------------------------|----------------------|
| Hallway                   | 5,40 m <sup>2</sup>  |
| Storage                   | 3,24 m <sup>2</sup>  |
| Laundry                   | 6,92 m <sup>2</sup>  |
| WC                        | 2,56 m <sup>2</sup>  |
| Stairs                    | 1,24 m <sup>2</sup>  |
| Outdoor dining<br>terrace | 31,03 m²             |
| Outdoor dining<br>terrace | 14,16 m²             |
| Covered entrance          | 1,88 m²              |

LIVING AREA 126,23 m<sup>2</sup>

www.vinisceliving.com